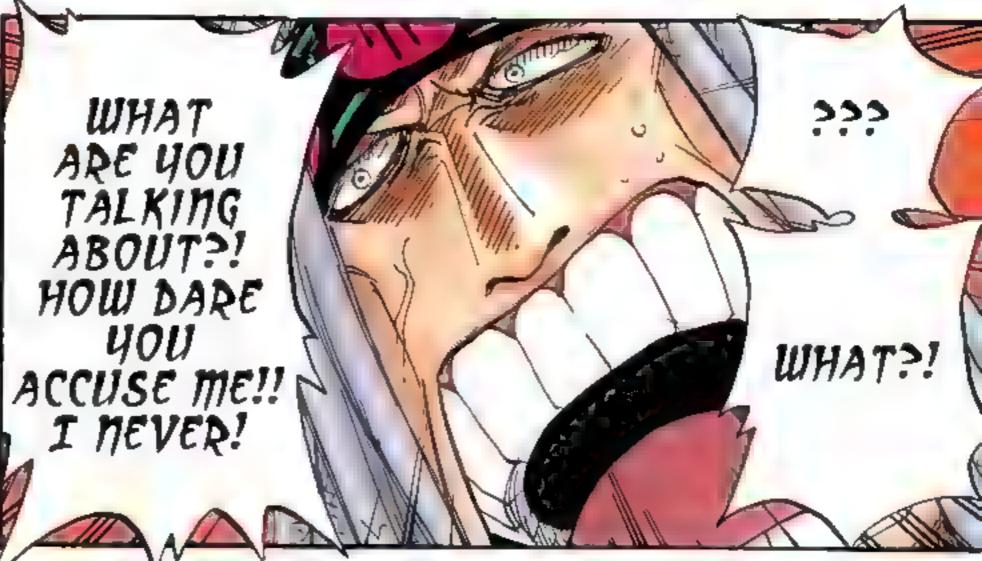

## M-M-M-MONSTERS!!

Q: Hello, I have a question for you, Oda Sensei. Which character in One Piece do you most resemble? (I'm thinking you're probably very "Usoppish.")

A: Let's see... There's the Brains, the calm demeanor, the clothes...
Yes, I guess I'm a lot like "Red-haired" Shanks! Yeah! I can hear
everyone shouting in agreement. Ha ha ha... Huh? Ow!
Don't throw things at me! That hurts!